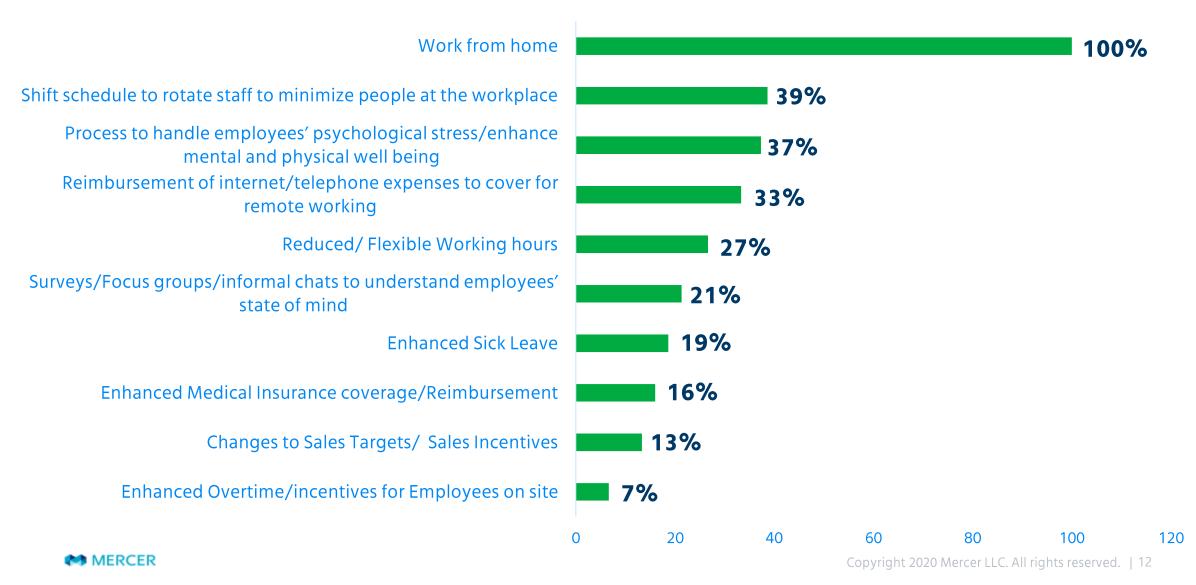

## Which of these have you currently implemented in your organization? (Multiple selection)

<sup>\*</sup> Responses have been cleaned up to avoid duplication