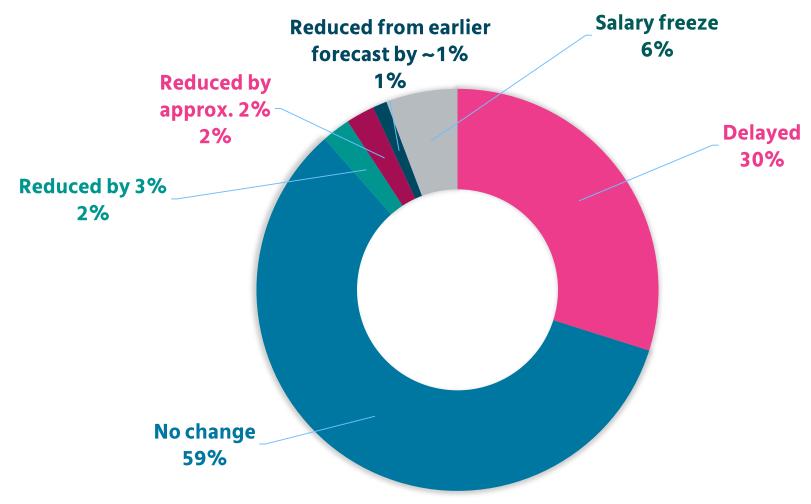

#### **Impact on Increments**

<sup>\*</sup> Responses have been cleaned up to avoid duplication