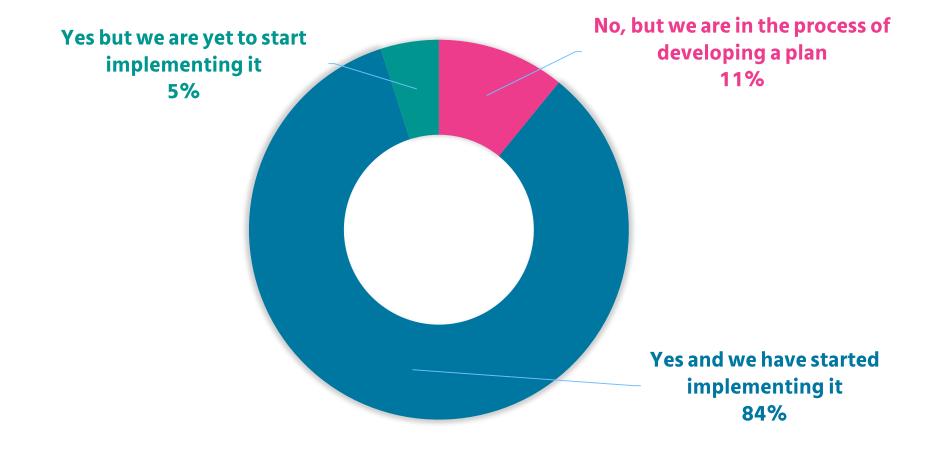

### **Key highlights**

84 %

have a business continuity plan in place and are implementing it

**59%** 

respondents,
confirm **NO**impact on annual
increments

**54%**, feel

its too early
to determine
the impact of
COVID-19 on
annual business
plan

#### Do you have a business continuity / pandemic plan?

<sup>\*</sup> Responses have been cleaned up to avoid duplication