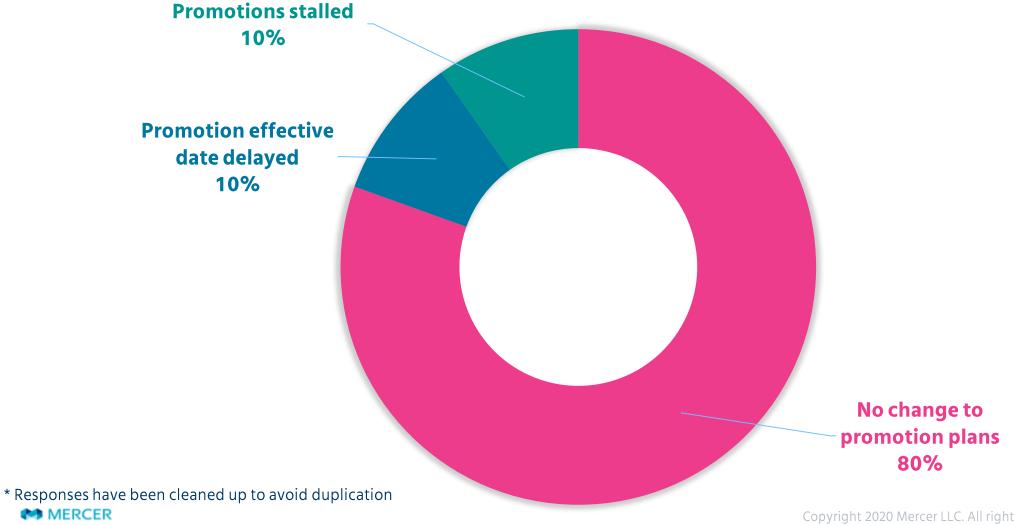

firm **NO**impact on annual
increments

**54%**, feel

its too early
to determine
the impact of
COVID-19 on
annual business
plan

<sup>\*</sup> Responses have been cleaned up to avoid duplication



#### Do you have a business continuity / pandemic plan?



<sup>\*</sup> Responses have been cleaned up to avoid duplication



#### **Impact on Annual Bonus**



<sup>\*</sup> Responses have been cleaned up to avoid duplication MERCER

#### **Impact on Headcount**



<sup>\*</sup> Responses have been cleaned up to avoid duplication **MERCER** 

#### **Impact on Increments**



<sup>\*</sup> Responses have been cleaned up to avoid duplication



#### Impact on Performance Appraisal Discussion



<sup>\*</sup> Responses have been cleaned up to avoid duplication



#### **Impact on Promotions**



#### What is the impact of Covid-19 on your annual business plan



<sup>\*</sup> Responses have been cleaned up to avoid duplication



## Which of these have you currently implemented in your organization? (Multiple selection)



<sup>\*</sup> Responses have been cleaned up to avoid duplication

#### Mercer Resources | COVID-19 & Beyond

www.mercer.co.in



Survey findings from the webinar pulse check with respondents, from about 100 organizations, across industries in India and Bangladesh





#### India Webinar Replay\*









Other Survey Reports



**Global Talent Trends 2020** 

\*Webinar **recording** does not capture the on screen polling, all responses have been added in this report.

**Visit** <u>www.mercer.co.in</u> for more information



Copyright © 2020 Mercer Consulting